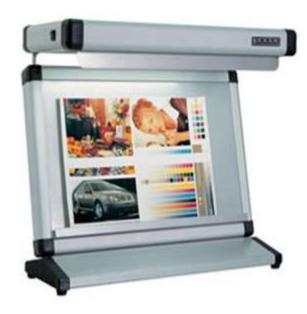

## CVL(1) color desk-viewing light(Color light box)

**Product Information** 

**Brand: INTEKE** 

## CVL(1) color desk-viewing light(Color light box)

CVL(1) color desk-viewing light is specially designed for observing transitive and reflective originals when they are being processed in the prepress stage. The aim is to provide a standard color viewing environment for color management in this area. Hence, the color of the processed image shown on the computer screen will match the color of the original image observed under the same light source.

## CVL(1) color desk-viewing ligh Specifications

Dimension(mm): 660W\*500D\*330H

Illuminance area(mm): 580W\*330DTube parameter:

Power: 13W Color temperature: D50

Length: 517mm Quantity: 2